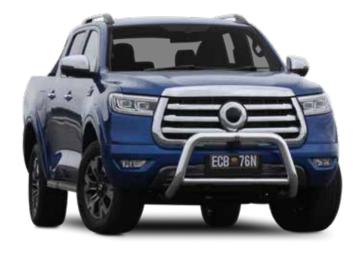

# WINCH COMPATIBLE BIG TUBE BAR®

ECB's Winch Compatible Big Tube Bar® incorporates a bumper cut design, that wraps around the front of the vehicle to provide the strongest and best fit possible.

#### **Bar Features:**

- 6mm thick hi-tensile alloy one piece channel section
- Fully welded construction
- Gusseted shoulder tubes
- Braced lower protection skirt
- LED DRL/ Indicator / Park lights
- LED bumper lights
- 76mm x 4.75mm centre tube
- 63mm x 4.2mm shoulder tubes
- Accommodates up to a 10,500lb low mount winch
- · Adds only 51kg to your vehicle