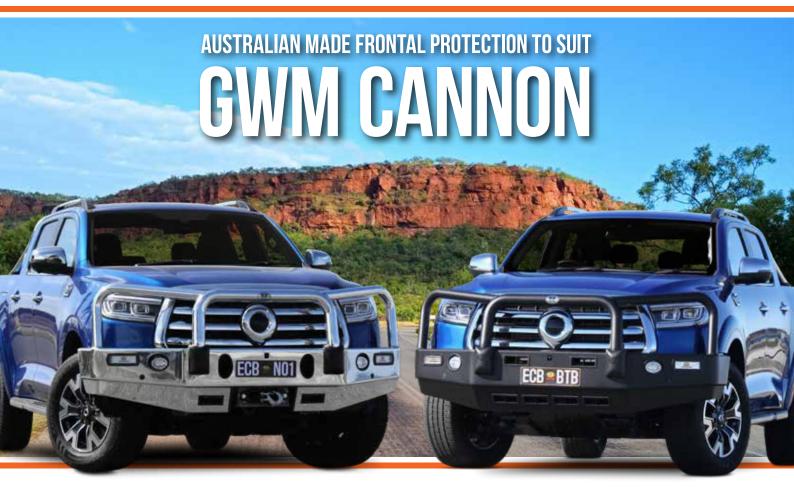

# WINCH COMPATIBLE BIG TUBE BAR®

ECB's Winch Compatible Big Tube Bar® incorporates a bumper cut design, that wraps around the front of the vehicle to provide the strongest and best fit possible.

# **BIG TUBE BAR®**

ECB's Big Tube Bar® has been designed to offer maximum protection whilst adding minimum weight. This Australian Made Bullbar comes with a Lifetime Warranty and will never rust or corrode.