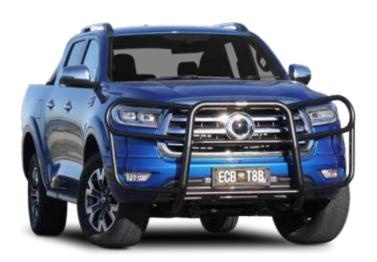

# **TYPE 8 BAR**

ECB's Type 8 Bars are designed to provide protection to the bumper, grille, and headlights in the event of an animal strike. Weighing in at only 16kgs, the Type 8 Bar is designed for functional performance while adding minimal weight.

## **Bar Features:**

- ADR Compliant
- Airbag Compatible
- Steel mounting system
- · Hi-tensile, corrosion resistant alloy tubing
- · Won't affect new vehicle warranty
- 63mm x 4.2mm thick centre tube
- Lifetime Warranty
- Spotlight mounting tabs for lights up to 1.75kg