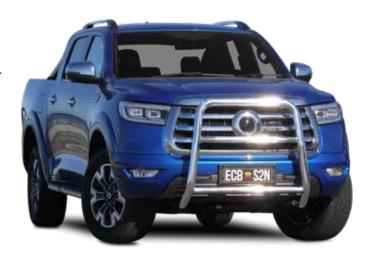

# **SERIES 2 NUDGE BAR**

Impact protection is just one of the benefits of our very popular Series 2 Nudge Bar. Sporty and sleek in design and manufactured in Australia to suit our harsh Australian conditions. Available in our mirror polished alloy, or choice of powder coat options.

#### **Bar Features:**

- ADR Compliant
- Airbag Compatible
- · Steel mounting system
- · Hi-tensile, corrosion resistant alloy tubing
- Won't affect new vehicle warranty
- 63mm x 4.2mm thick tube
- · Lifetime Warranty
- Spotlight mounting tabs for lights up to 1.75kg